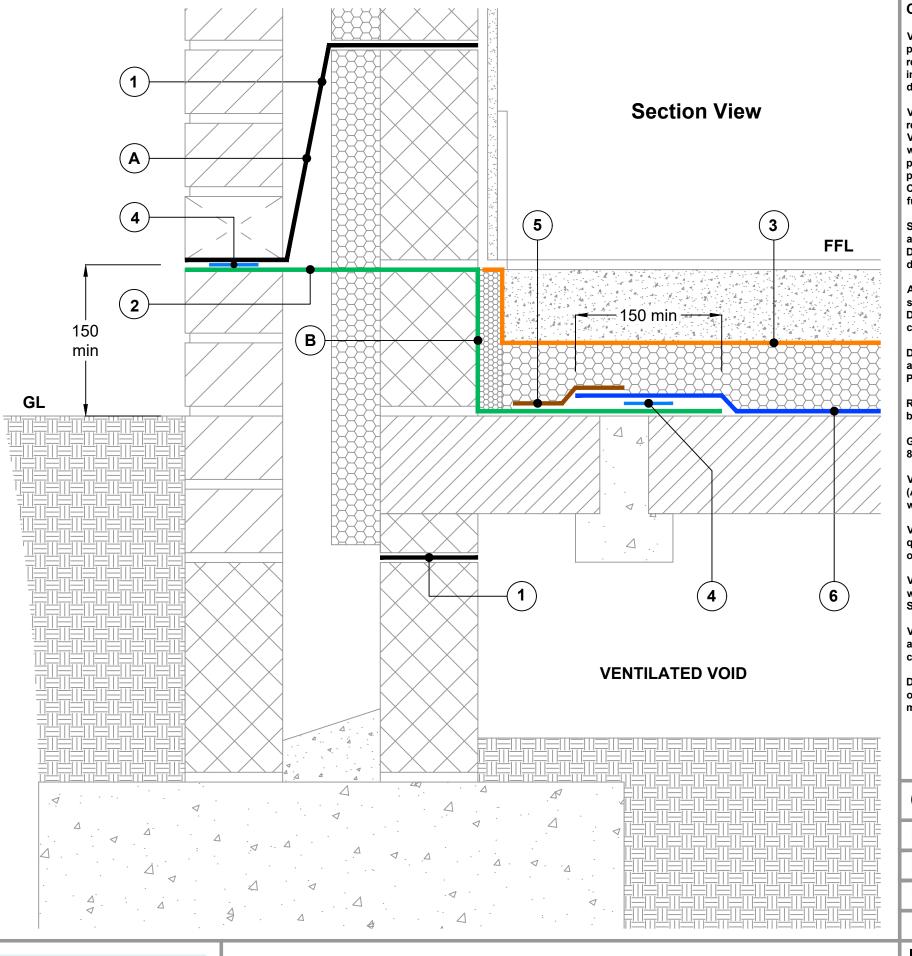

Site construction sequencing should be assessed before the appropriate Guidance Detail is selected and approved by the lead

All Visqueen materials must be installed in strict accordance with the Visqueen Product Datasheets and applicable third party certificates.

DPCs and DPC cavity trays to be installed in accordance with BS 8215:1991. PD 6697:2019 and BS 8000-3:2020.

Radon protection in accordance with national building regulations and BR211:2023.

Ground gas protection in accordance with BS 8485:2015 + A1:2019.

Visqueen air and vapour control layers (AVCLs) should be installed in accordance with the recommendations of BS 5250:2021.

Ventilated air space depth and venting unit quantity as per national building regulations or specification requirements.

Visqueen Gas Barrier can be installed with welded lap joints. Contact Visqueen Technical Services for further information.

Visqueen Preformed Units are available to assist detailing at internal and external corners. See A and B on key to materials.

Drawing not to scale, use figured dimensions only. All figured dimensions are in

**BARRIER ABOVE SLAB, BEAM & BLOCK FLOOR AT EXTERNAL MASONRY CAVITY WALL**