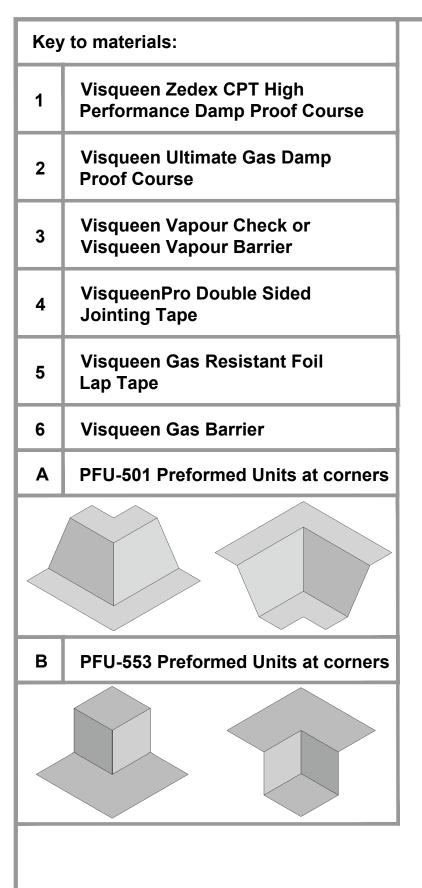

Visqueen Gas Barrier can be installed with welded lap joints. Contact Visqueen Technical Services for further information.

Visqueen Preformed Units are available to assist detailing at internal and external corners. See A and B on key to materials.